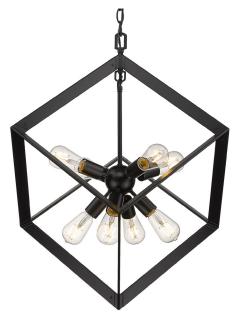

## ARCHITECT 2083-8P BLK

UPC: 844375078321 8 Light Pendant

Architect is a contemporary series of dangling black cubes that imitate the beauty of geometric jewelry. The gleaming open boxes feature exposed bulbs and sit at a corner for a captivating, clean industrial feel. Featuring medium base bulbs, these modern diamond cubes are sure to add sparkle to any interior. This 8-light pendant works well in a large foyer.